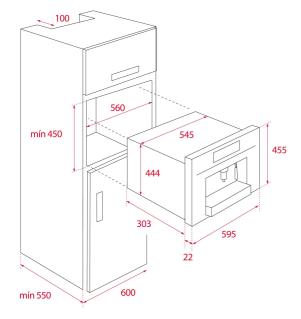

#### **DIMENSIONS**

Product height (mm): 455 Product width (mm): 595 Product depth (mm): 330 Product length (mm): Net weight (Kg): 18,7