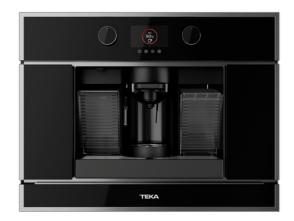

## MAESTRO CLC 835 MC

# Multi capsule and ground built-in coffee machine with 19 bar pump pressure

Capsules

Ground coffee

#### **FEATURES**

**Urban Colors Edition** 

Multi capsule and ground built-in coffee machine

Coffee size regulation

Touch control display with knobs

Capacity: 1 cup

Adjustable height system for different cup sizes

Milk frother and hot water pipe Availability for ground coffee

3 storage drawers

19 bar pump pressure

1 litre water tank

Descaling function

Capsule adaptors suitable for:

Nespresso®,Lavazza®,Caffitaly®,E.S.E.

### **COLOURS**

40589513

Black Glass with StainlessSteel frame

111630000

 $\label{thm:continuous} White \ Glass \ with \ Stainless Steel \ frame$