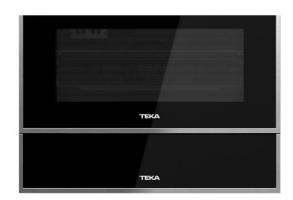

# Plate Warmer with adjustable thermostat and push-pull system

### **FEATURES**

Plate warmer

Temperature range: 30º-80º

6 plates setting

Push-pull opening system

Anti-sliding base Cold front door Safety thermostat

## **COLOURS**

40

40589920 Black Glass with StainlessSteel frame

40589921 White Glass