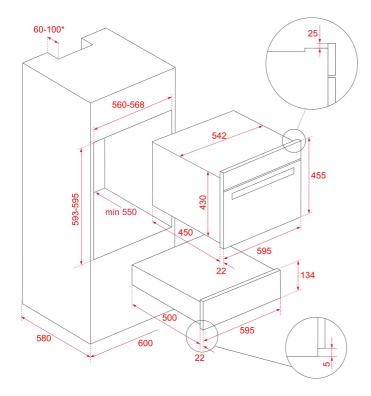

#### **DIMENSIONS**

Product height (mm): 140 Product width (mm): 595 Product depth (mm): 557 Product length (mm): Net weight (Kg): 18