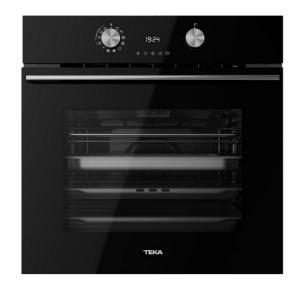

### SteamChef Built-in Oven

70L HydroClean

Plus Extension Telescopic Guide

SoftClose SurroundTemp

## **FEATURES**

Multifunction SurroundTemp Steam oven 12 cooking functions
Automatic SteamClean system
Touch control display with knobs
Electronic timer
Chrome supports with 5 cooking levels
Easy slide telescopic guides
Removable triple glazed door
Automatic disconnection security system
SoftClose system
Automatic quick preheating
Anti-tip deep tray
Baking tray and reinforced grid included
Capacity (gross/net): 71 / 70 litres

### **COLOURS**

111200002

Black glass