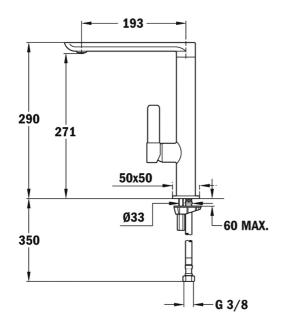

#### **DIMENSIONS**

Product height (mm): 290 Product width (mm): Product depth (mm): Product length (mm): Net weight (Kg): 2,22