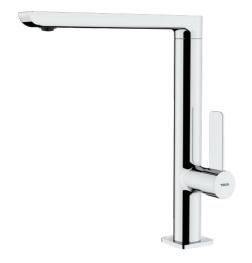

## Minimalistic Single Lever Kitchen Tap with high swivel spout

Anti-Scale Aerator

Swivel Spout

Saving Water

#### **FEATURES**

High spout kitchen tap
Minimalistic design
High swivel spout
Anti-scale aerator
Cartridge with ceramic discs of high resistance
Highly precise temperature control
Greater handling sensitivity with smoother movements
3/8" flexible inlet pipes