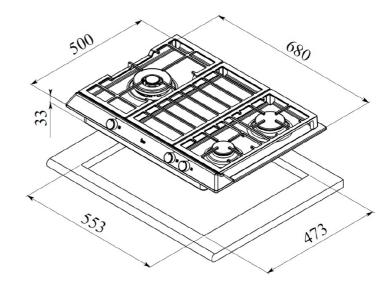

## DIMENSIONS

Product height (mm): 33 Product width (mm): 680 Product depth (mm): 500 Product length (mm): Net weight (Kg): 11,6

## **TECH SPECS**

**FITTING MEASURES** 

FEATURES

Built-in Width (mm): 553 Built-in Depth (mm): 473

Autoignition: Yes