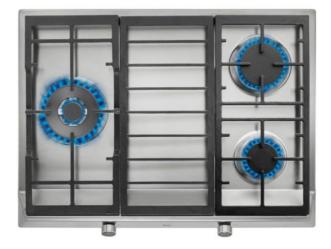

**EX 70.1 3G AI AL CI** 70cm Gas Hob with 3 high efficiency Butane gas cooking zones and cast iron grids

Integrated auto-ignition system

## FEATURES

Gas hob Frontal knobs High Efficiency burners 3 cooking zones: -1 double ring burner (4.00 kW) -1 fast burner (2.8 kW) -1 auxiliary burner (1.75 kW) Cast iron grids with a professional look Auto-lock safety device Auto-ignition Maximum nominal power: 8.55 kW Gas typology : LPG ( butane)