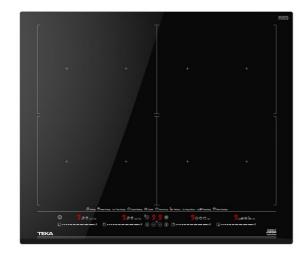

# MAESTRO DirectSense IZF 68700 MST

60cm DirectSense with FullFlex Induction with temperature sensors

Power

MultiSlider

Autolock

Power Plus

Easy installation

### **FEATURES**

**Urban Colors Edition** 

MasterSense Series

FullFlex Induction hob

Direct functions with temperature sensors: Rice cooking, confit, poaching, grilling, pan frying, deep frying, quick boiling,keep

warn, simmering and melting.

Touch Control MultiSlider

4 cooking zones

4 zones Ø 262,5 X 195 mm

Ceramic glass surface

Auto-lock safety system

Cooking timer

Power plus

Child lock

Residual heat indicator

Power management

Easy installation kit

Maximum nominal power 7400 W

Optional: Grilling plate Optional: Teppanyaki