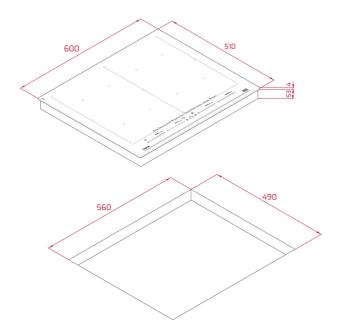

#### **DIMENSIONS**

Product height (mm): 57 Product width (mm): 600 Product depth (mm): 510 Product length (mm): Net weight (Kg): 13,21