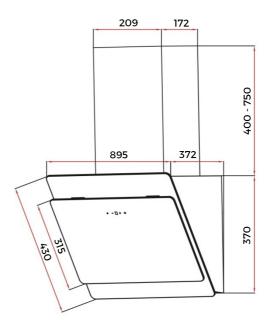

## **DIMENSIONS**

Product height (mm): Product width (mm): Product depth (mm): Product length (mm): Net weight (Kg): 29,8