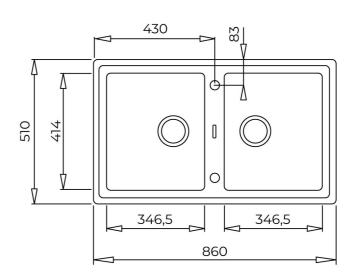

## **DIMENSIONS**

Product height (mm): Product width (mm): 510 Product depth (mm): 200 Product length (mm): 860 Net weight (Kg): 15,5

## **TECH SPECS**

MAIN BOWL Main Bowl Length (mm): 347
Main Bowl Width (mm): 414

Main Bowl Depth (mm): 414

Main Bowl Depth (mm): 200

OTHER FEATURES Material: Tegranite+

Type of installation: Inset Number of tap holes: Pre-Drilled

Valve hole type: 3½"

Overflow hole: Round

Sink Bowl / Top thickness (mm): 10/7

OTHERS Base unit (cm): 90

SECONDARY BOWL
Secondary Bowl Length (mm): 347
Secondary Bowl Width (mm): 414

Secondary Bowl Depth (mm): 200