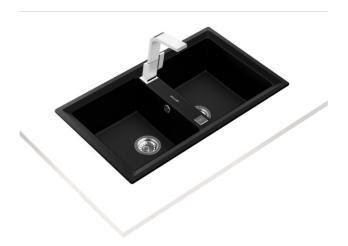

## Stone 90 B-TG 2B Inset Tegranite sink with two bowls

200mm

Colour Intensity

Easy Clean

Food safe

200mm

**DESCRIPTION** 

Inset Tegranite sink with two bowls

## **FEATURES**

Tegranite+ sink
Two bowls
Inset installation
3½" automatic basket waste with siphon
200 mm deep bowls
90 cm base unit