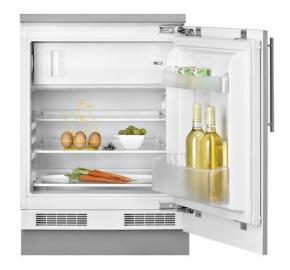

### **FEATURES**

Built-in table top refrigerator Manual defrost Manual adjustable thermostat 2 safety glass shelves Mini freezer included Front adjustable feet LED Illumination Reversible doors Climate class: SN/T

Total capacity (gross/net): 125 / 107 litres

Ice cube tray included