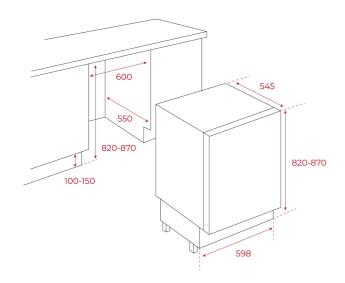

## **DIMENSIONS**

Product height (mm): 820 Product width (mm): 598 Product depth (mm): 545 Product length (mm): Net weight (Kg): 31,5