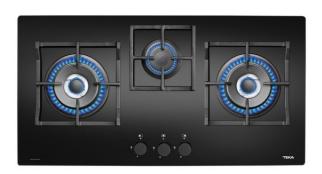

## **FEATURES**

Gas typology: LPG ( butane/propane)
Touch control 86 cm glass hob
Triple ring burner
Bevelled tempered glass
Individual cast iron grids
Cooking programmer
Auto-ignition
Auto-lock safety device
Residual heat indicators
3 cooking zones:
2 wok burners ( 4.2 kw )
1 semi-fast burner ( 1.75 kW )