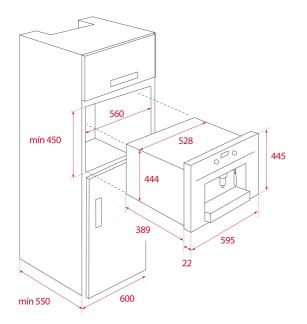

### DIMENSIONS

Product height (mm): 455 Product width (mm): 595 Product depth (mm): 412 Product length (mm): Net weight (Kg): 23