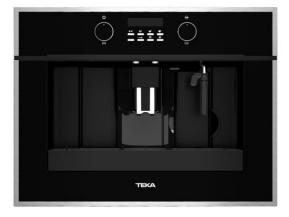

MAESTRO CLC 855 GM

Built-in Coffee Maker with 30 programs and 15 bar pressure

#### FEATURES

Automatic built-in coffee machine Self-cleaning function Intensity and coffee size regulation Touch control display with knobs 30 automatic programs Capacity: 2 cups at once Adjustable height system for different cup sizes Milk frother and hot water pipe Integrated steel grinder for natural coffee beans Coffee beans container, 200 grams capacity Availability for ground coffee 15 bar pump pressure 1.8 litres water tank Waste container Descaling function Installation with telescopic rails for easy pull out of the coffee maker