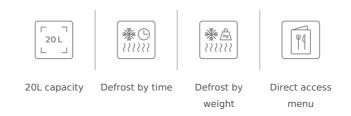

**TEKA** 

FEATURES

Capacity: 20 litres 8 Direct Access Menu Defrosting by weight and time Children Safety Block Option