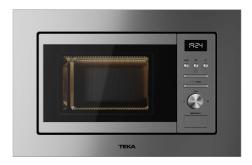

**TEKA** 

FEATURES

Capacity: 20 litres 8 Direct Access Menu Defrosting by weight and time Children Safety Block Option