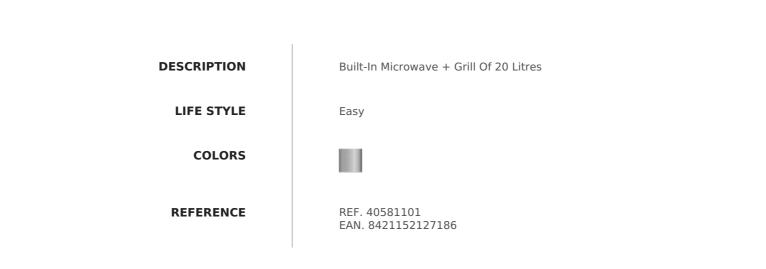

**TEKA** 

FEATURES

Capacity: 20 litres 8 Direct Access Menu Defrosting by weight and time Children Safety Block Option



## DIMENSIONS

Product height (mm): 340 Product width (mm): 463 Product depth (mm): 359 Product length (mm): Net weight (Kg): 15,0

## **TECH SPECS**

| FEATURES            | Certificates: GS / EMC<br>Number of cooking functions: 3<br>Grill function: Yes<br>Minute Minder: Yes<br>Number of guide levels (lower cavity): 0<br>Microwave function: Yes<br>Microwave + Grill function: Yes<br>Number of power levels: 5 |
|---------------------|---------------------------------------------------------------------------------------------------------------------------------------------------------------------------------------------------------------------------------------------