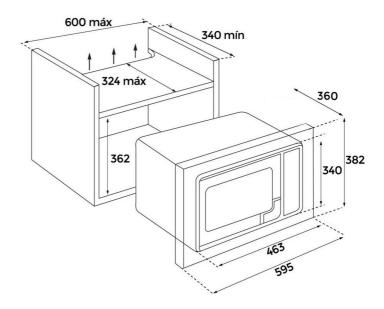

## DIMENSIONS

Product height (mm): 340 Product width (mm): 463 Product depth (mm): 359 Product length (mm): Net weight (Kg): 15,0